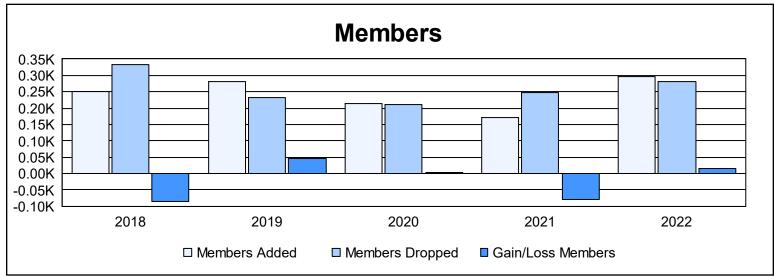

District 118 R As of June 2022 Cumulative

| Year      | New<br>Clubs | Dropped<br>Clubs | Gain/<br>Loss<br>Clubs | New<br>Members | Charter<br>Members | Reinstate<br>Members | Transfer<br>Members | Total<br>Member<br>Added | Total<br>Members<br>Dropped | Gain/<br>Loss<br>Members |
|-----------|--------------|------------------|------------------------|----------------|--------------------|----------------------|---------------------|--------------------------|-----------------------------|--------------------------|
| 2017-2018 | 4            | 1                | 3                      | 130            | 104                | 7                    | 9                   | 250                      | 334                         | -84                      |
| 2018-2019 | 4            | 2                | 2                      | 158            | 108                | 4                    | 10                  | 280                      | 233                         | 47                       |
| 2019-2020 | 3            | 2                | 1                      | 73             | 108                | 25                   | 7                   | 213                      | 211                         | 2                        |
| 2020-2021 | 0            | 3                | -3                     | 126            | 11                 | 26                   | 7                   | 170                      | 248                         | -78                      |
| 2021-2022 | 3            | 6                | -3                     | 164            | 92                 | 21                   | 19                  | 296                      | 282                         | 14                       |
| Average   | 3            | 3                | 0                      | 130            | 85                 | 17                   | 10                  | 242                      | 262                         | -20                      |